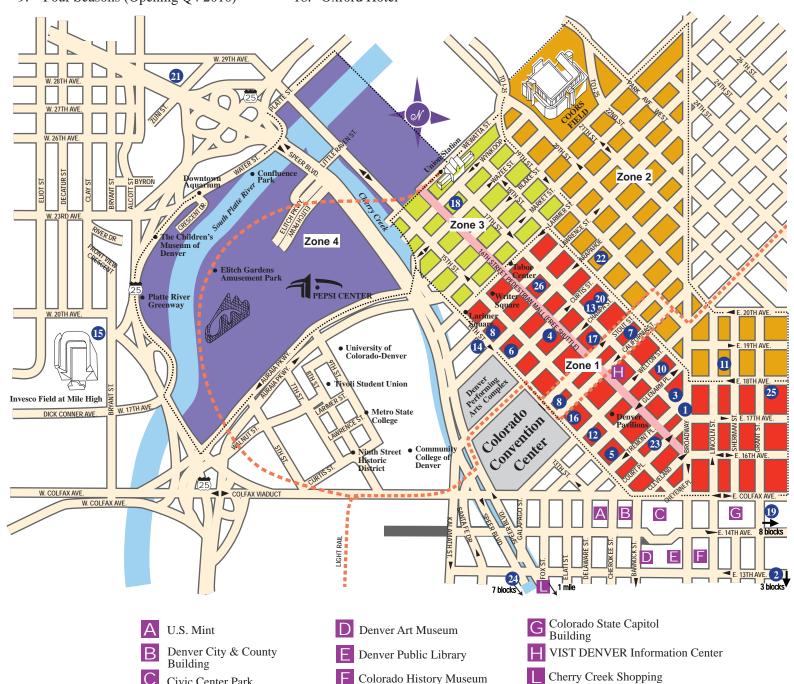

## **Denver Dining - walking distance from the CCC**

Denver has a very accessible and walkable downtown. The 16th Street Mall is a mile and a half long pedestrian street that runs through the center of the city. The Mall is lined with trees, planters, cafes and restaurants, shops, fountains, plazas and parks. A fleet of over thirty free shuttles carry shoppers, visitors, and the downtown workforce along the length of the Mall, stopping on every corner in each direction. The shuttles operate seven days a week, free of charge. Monday through Saturday, the shuttle operates from 6:00am until 1:00am, and Sunday, from 7:00am until 1:00am. During peak times, the shuttles arrive at a rate of every 30-90 seconds. All shuttles are wheelchair accessible. The free Mall shuttle brings all downtown hotels, businesses, and restaurants within easy walking distance.

- Brown Palace Hotel & Spa, the
- Burnsley All-Suite Hotel, The
- Comfort Inn Downtown
- Courtyard by Marriott Denver Downtown 13. Hotel Monaco Denver
- 5. Crowne Plaza
- Curtis, a Doubletree Hotel 6.
- Denver Marriott City Center
- 8. Embassy Suites (Opening Q4 2010)

Civic Center Park

9. Four Seasons (Opening Q4 2010)

- 10. Grand Hyatt Denver
- 11. Hampton Inn & Suites
- 12. Hilton Garden Inn Downtown Denver 21. Residence Inn Denver Downtown
- 14. Hotel Teatro
- 15. hotel VQ at Mile High
- 16. Hyatt Regency Denver at CCC
- 17. Magnolia Hotel Denver
- 18. Oxford Hotel

- 19. Ramada Inn Downtown
- 20. Residence Inn Denver City Center
- 22. Ritz-Carlton Denver, The
- 23. Sheraton Denver Downtown Hotel
- TownePlace Suites by Marriott
- Warwick Denver Hotel
- 26. Westin Tabor Center